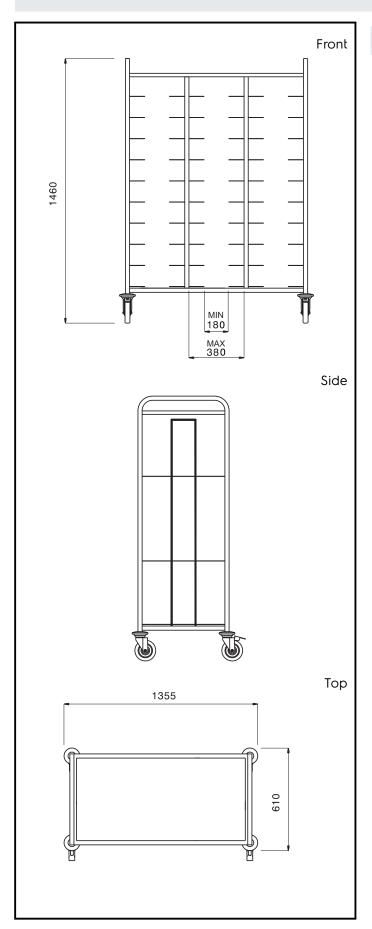

## **Key Information:**

External dimensions, Width:

361132 (RTT30)1355 mmExternal dimensions, Depth:610 mmExternal dimensions, Height:1460 mmWheel material:Zinc platedWheel diameter:Ø 125Net weight:47 kg